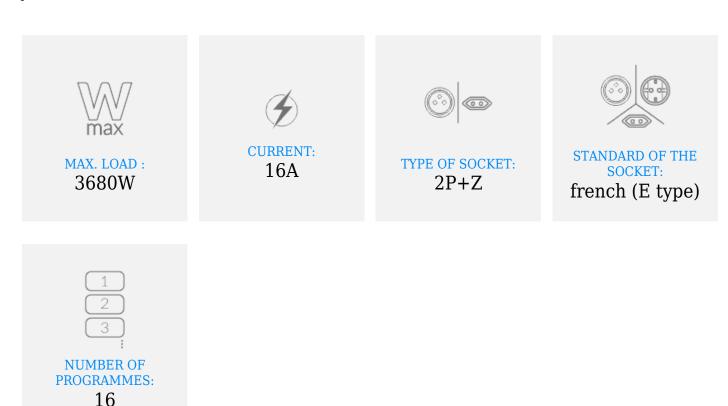

#### **General Information**

| Power supply:           | 230V~, 50Hz     |
|-------------------------|-----------------|
| Max. load :             | 3680W           |
| Current:                | 16A             |
| Type of socket:         | 2P+Z            |
| Standard of the socket: | french (E type) |
| Built-in battery:       | ✓ yes           |
| Type:                   | digital         |

Number of programmes: 16

Installation: network socket

Protection rating: IP20

Dimensions (width x height x depth [mm]): 55 / 115 / 75