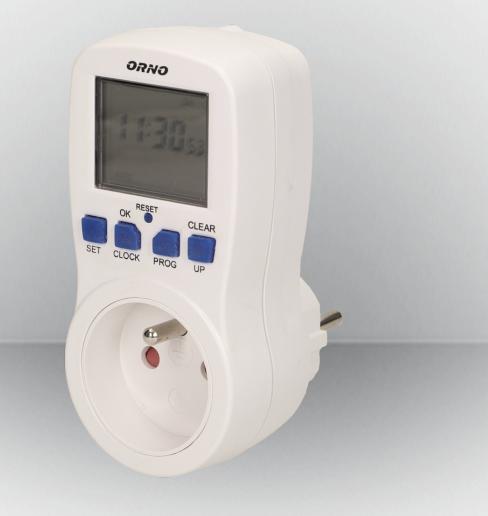

## Weekly digital timer with LCD display

symbol: OR-PRE-409

**Manufacturer:** ORNO-LOGISTIC Sp. z o.o.

ul. Rolników 437, 44-141 Gliwice tel: 32 43 43 110 www.orno.pl

### The main features:

Device allows easy electric energy saving, it is necessary at any home or companies. It switches the outlet power supply on and off within the specified time interval. Large LCD display and simple configuration of settings. 16 programmes allow settings adapted to individual needs using daily or weekly cycles.