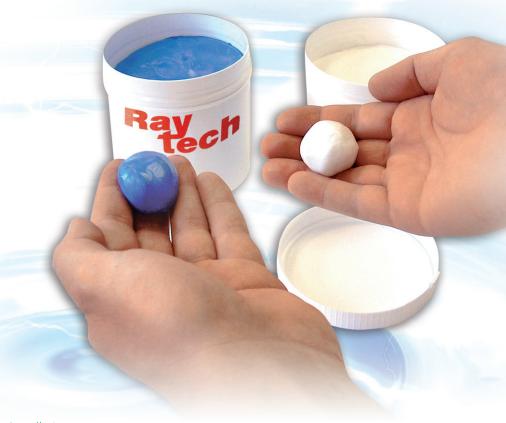

## Sky Plast

Dielectric strength: > 23 kV/mm Degree of protection: IP68 (in proper casings) Bicomponent rubber in insulating, mouldable, self-extinguishing paste with high dielectric characteristics.

Thanks to Raytech's constant and careful research and development of new technologies comes Sky Plast, absolute technical innovation for covering, protecting, insulating, finishing and fireproofing any electrical and non-electrical component. Once the 2 components have been blended in a ratio of 1:1 (for max 2 min.) until uniform, it cross links quickly at room temperature in less than 5 minutes. After being wrapped around the component to be protected, Sky Plast quickly transforms into a layer of rubber with high dielectric and self-extinguishing characteristics.

- Mouldable, non-toxic and safe paste
- Low smoke and toxic and corrhosive gases emission
- Able to replace taping, heat-shrinking, resin finishes
- Flexible and elastic
- Quickly ready for use

LV

## Sky Plast

| Product       | Colour | Package type       | Total quantity |
|---------------|--------|--------------------|----------------|
| Sky Plast     | •      | 2 bicomponent cans | 500 gr         |
| Sky Plast 250 | •      | 2 bicomponent cans | 250 gr         |