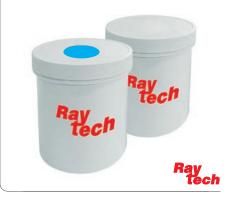

## Sky Plast

| Product       | Colour | Package type       | Total quantity |
|---------------|--------|--------------------|----------------|
| Sky Plast     | •      | 2 bicomponent cans | 500 gr         |
| Sky Plast 250 | •      | 2 bicomponent cans | 250 gr         |