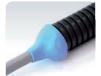

## Sky Plast

Dielectric strength: > 23 kV/mm Degree of protection: IP68 (in proper casings) Bicomponent rubber in insulating, mouldable, self-extinguishing paste with high dielectric characteristics.

Thanks to Raytech's constant and careful research and development of new technologies comes Sky Plast, absolute technical innovation for covering, protecting, insulating, finishing and fireproofing any electrical and non-electrical component. Once the 2 components have been blended in a ratio of 1:1 (for max 2 min.) until uniform, it cross links quickly at room temperature in less than 5 minutes. After being wrapped around the component to be protected, Sky Plast quickly transforms into a layer of rubber with high dielectric and self-extinguishing characteristics.

## Installation examples

Cable gland sealing

Creation of LV terminals

Insulation of multiple connections

Cable head protection

Conduit protection

Drop line, bar, transformer through insulation

Edge protection