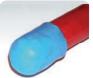

## Sky Plast

Dielectric strength: > 23 kV/mm Degree of protection: IP68 (in proper casings) Bicomponent rubber in insulating, mouldable, self-extinguishing paste with high dielectric characteristics.

Thanks to Raytech's constant and careful research and development of new technologies comes Sky Plast, absolute technical innovation for covering, protecting, insulating, finishing and fireproofing any electrical and non-electrical component. Once the 2 components have been blended in a ratio of 1:1 (for max 2 min.) until uniform, it cross links quickly at room temperature in less than 5 minutes. After being wrapped around the component to be protected, Sky Plast quickly transforms into a layer of rubber with high dielectric and self-extinguishing characteristics.

## Installation examples

Cable gland sealing

Creation of LV terminals

Insulation of multiple connections

Cable head protection

Conduit protection

Drop line, bar, transformer through insulation

Edge protection