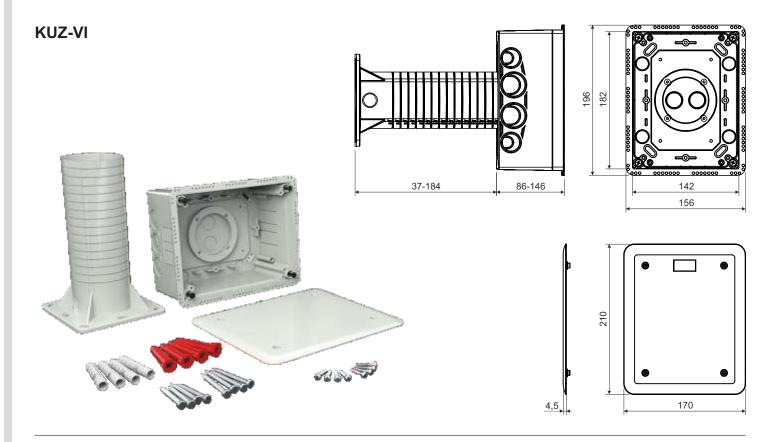

## **DATA SHEET**

universal box into thermal insulation with tube and cover

## (R) (KOPOS)

product description:

n: Box designated for distribution systems with voltage up to 400 V

For installation in insulated building facades 120-300 mm thick

Use as a distribution box, for measuring the lightning conductor terminal and other applications as required by the customer Eliminates thermal bridges

Box depth is adjustable

The kit contains the box, tube, inner and outer insulation, assembly leaflet, V 180 flat cover and stainless bolts

When installing on exterior plaster, it is recommended to seal the lid with silicone, or rubber-based window seal (IP 44) Robust design