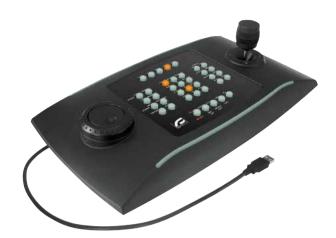

# DESCRIPTION

The DCZ keyboard comes with jog shuttle, joystick 38 backlit keys, alarm buzzer, and allows the management of CCTV applications from a PC, via USB connection. It can be easily integrated with control systems using basic programming techniques without an SDK.

The keys are recognized in any combination configured by the programmer: the application receives an event message whenever a key is pressed or released.

The DCZ keyboard can control PC applications already on the market, emulating a 4-axis 38 keys HID joystick. It can also be used together with ordinary PC peripheral devices such as keyboards, mouse, joysticks or other accessories.

It is USB powered and so requires only one cable.

Use of this keyboard can be made even more intuitive by customising the items on the keys panel: the user can in fact simply customise and print the pre-cut sheets supplied (download templates from the Download area on http://support. videotec.com). The printed panels are protected against wear by a transparent plastic screen.