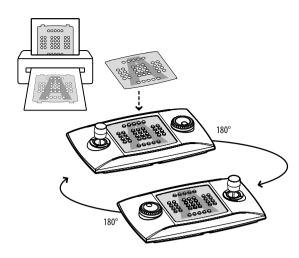

It is USB powered and so requires only one cable.

Use of this keyboard can be made even more intuitive by customising the items on the keys panel: the user can in fact simply customise and print the pre-cut sheets supplied (download templates from the Download area on http://support. videotec.com). The printed panels are protected against wear by a transparent plastic screen.

The keyboard can be turned round so that both right- and left-handed users can use all the functions with ease.

This simple, user-friendly and fully implementable DCZ keyboard allows a comfortable and intuitive management of CCTV applications from PC.

THE USER CAN EASILY PERSONALIZE AND PRINT SEVERAL PRE-CUT SHEETS SUPPLIED FOR THIS PURPOSE.

THE KEYBOARD CAN BE TURNED ROUND SO THAT BOTH RIGHT- AND LEFT-HANDED USERS CAN USE ALL THE FUNCTIONS WITH EASE.