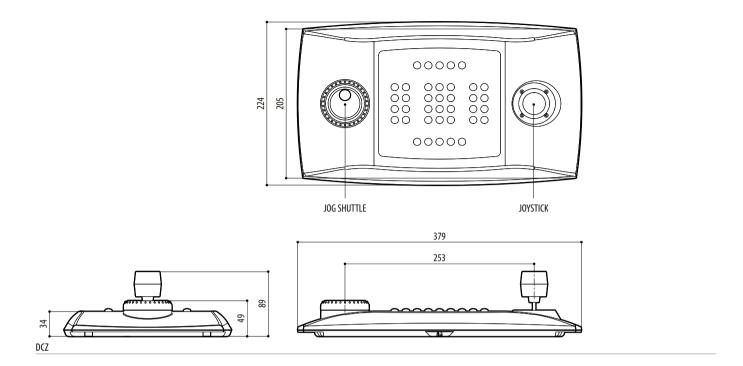

#### MECHANICAL

Dimensions: 379x89x224mm (15x3.5x8.8in)

Unit weight: 1.4kg (3lb)

The dimensions of the drawings are in millimetres.